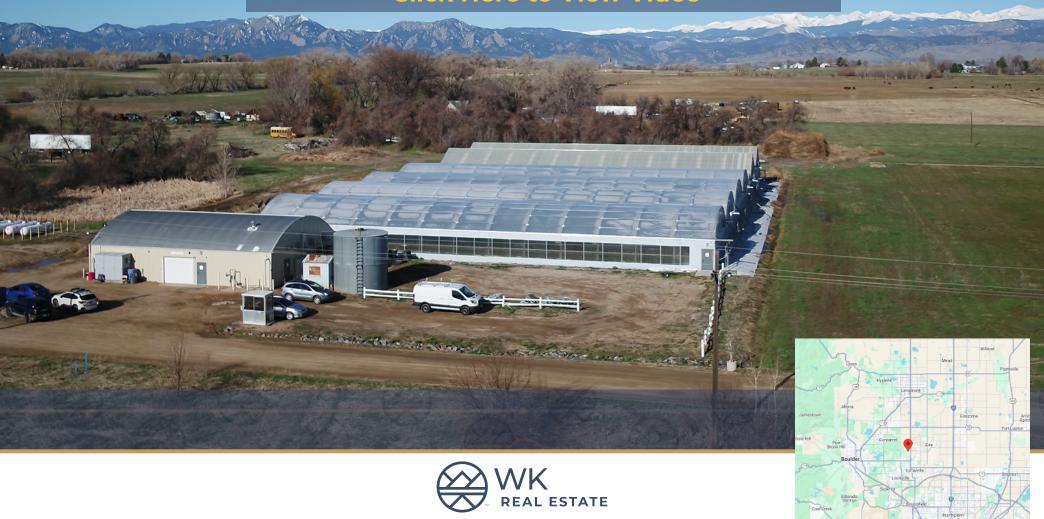

10452 Isabelle Road Lafayette, Colorado 80026

4.85 Acre Grow Facility
Prime Business and Land Opportunity
\$2,900,000.00

**Click Here to View Video** 

**COMMERCIAL DIVISION** 

## Property consists of 4.85 acres in Unincorporated Boulder County.

- \$2,000,000.00 plus of upgrades and improvements added to the property.
- The wholesale grow operation consists of a Tier 2 Recreational license with a (3600 plant count and a Class 3 Medical license with a 3,000-plant count.
- Seven greenhouses and a small clone startup house for growing. There is over 41,000 sf of growing area.
- · City water is supplied by Left Hand Water at agricultural rates.
- Power is supplied by Xcell energy with a 2,000 amp/480-volt transformer.
- The facility has an Argus/Wadsworth environmental control system that also operates the light deprivation system.
- · Heating has natural gas and propane heaters.
- The cooling system is an evaporative cooling system (Wet Wall system).
- All flower and veg houses are equipped with Netafim drip irrigation and Dosatron injector feeding.
- The perpetual grow is currently harvesting 900 plants every five weeks year- round. There are four Flower houses holding 450 plants each. There are two large Vegetative houses holding 1,000 plants each including mothers. A small vegetative house holding 900 plants.
- The products we sale are cannabis flower, popcorn, fresh frozen and trim.
- There is a roof that connects a 2,400-sf metal building with three drying rooms with independent environmental controls. A clone room, secure product storage room, office space with security and monitoring systems. A men's and women restroom, small kitchen, and storage room.
- · There is possible financing available.