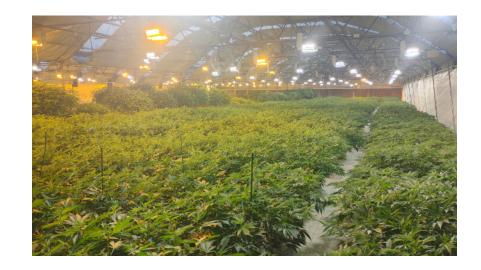

## Property consists of 4.85 acres in Unincorporated Boulder County.

- \$2,000,000.00 plus of upgrades and improvements added to the property.
- The wholesale grow operation consists of a Tier 2 Recreational license with a (3600 plant count and a Class 3 Medical license with a 3,000-plant count.
- Seven greenhouses and a small clone startup house for growing. There is over 41,000 sf of growing area.
- · City water is supplied by Left Hand Water at agricultural rates.
- Power is supplied by Xcell energy with a 2,000 amp/480-volt transformer.
- The facility has an Argus/Wadsworth environmental control system that also operates the light deprivation system.
- · Heating has natural gas and propane heaters.
- The cooling system is an evaporative cooling system (Wet Wall system).
- All flower and veg houses are equipped with Netafim drip irrigation and Dosatron injector feeding.
- The perpetual grow is currently harvesting 900 plants every five weeks year- round. There are four Flower houses holding 450 plants each. There are two large Vegetative houses holding 1,000 plants each including mothers. A small vegetative house holding 900 plants.
- The products we sale are cannabis flower, popcorn, fresh frozen and trim.
- There is a roof that connects a 2,400-sf metal building with three drying rooms with independent environmental controls. A clone room, secure product storage room, office space with security and monitoring systems. A men's and women restroom, small kitchen, and storage room.
- · There is possible financing available.